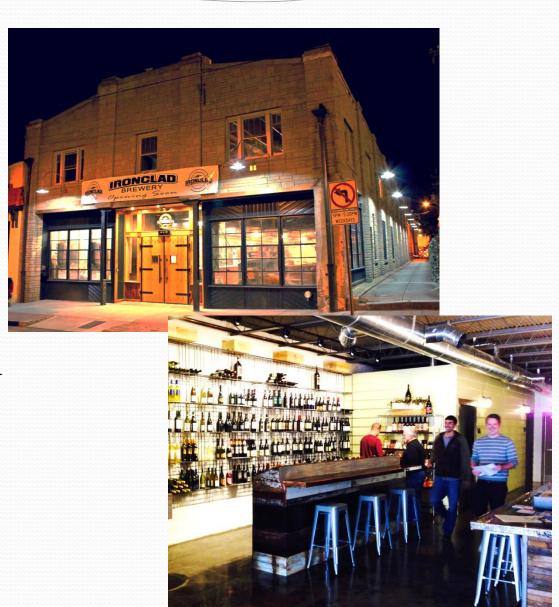

#### Other Development Trends: Craft Brew

- Front Street Brewery
- Flytrap Brewing
- Ironclad Brewery
- Bombers Beverage Co.
- Palate Bottle Shop
- Waterline Brewery
- New Anthem Brewery
- Edward Teach Brewery (under construction)
- Pour House Tap Room (under construction)
- Prestige Brewing (announced)