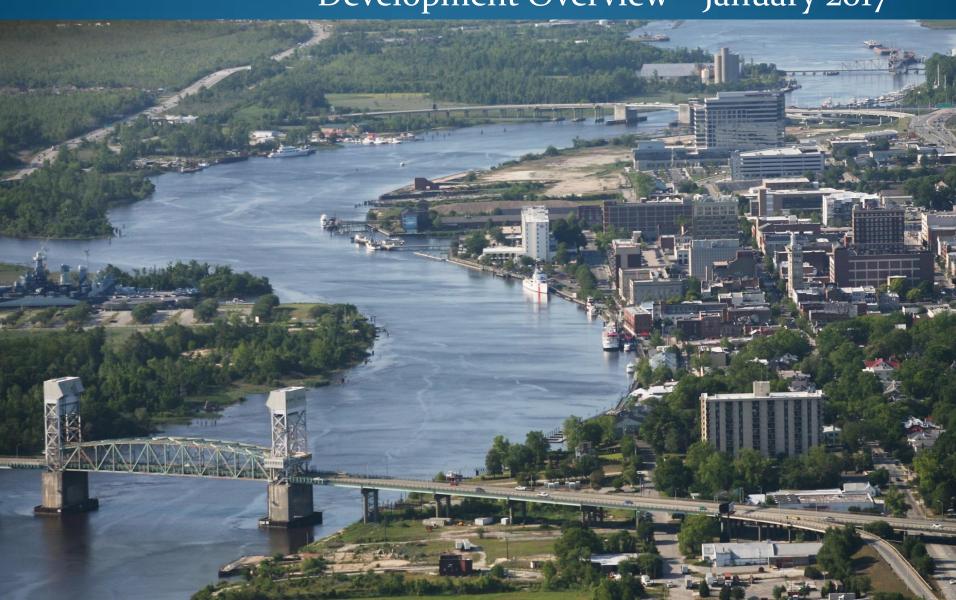

# Downtown Wilmington:

Development Overview – January 2017





#### Large Development Projects Open, Underway or Announced

Since 2014

- #1 Courtyard by Marriott
- #2 CityBlock Apartments
- #3 Community College Fine Arts Center
- #4 101 North Third Office Building
- #5 County Administration Building
- #6 21 S. Front (NextGlass anchor tenant)
- #7 Riverwalk Extension
- #8 Farmin' on Front Grocery
- #9 North Waterfront Park
- #10 Sawmill Point Apartments
- #11 Riverfront Park Repair
- #12 Hampton Inn Hotel
- #13 Port City Marina & Restaurants
- #14 Embassy Suites Hotel
- #15 Riverplace (Water St. Deck Redevelop)
- #16 Multi-Modal Center (Phase 1)
- #17 Pier 33 Apartments
- #18 aLoft Hotel
- #19 Edward Teach Brewery
- #20 Conlon Pier

#### \$371,749,650+

# Current Development Projects (#1)



# Current Development Projects (#2)



# Current Develop