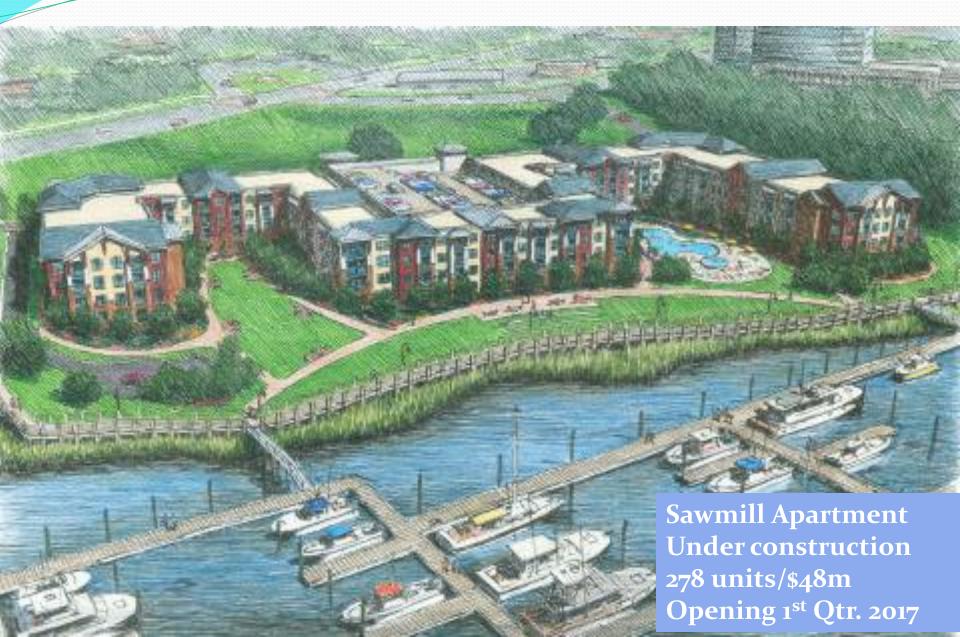

alk Extension
- #8 Farmin' on Front Grocery
- #9 North Waterfront Park
- #10 Sawmill Point Apartments
- #11 Riverfront Park Repair
- #12 Hampton Inn Hotel
- #13 Port City Marina & Restaurants
- #14 Embassy Suites Hotel
- #15 Riverplace (Water St. Deck Redevelop)
- #16 Multi-Modal Center (Phase 1)
- #17 Pier 33 Apartments
- #18 aLoft Hotel
- #19 Edward Teach Brewery
- #20 Conlon Pier

#### \$371,749,650+

# Current Development Projects (#1)



# Current Development Projects (#2)



# Current Development Projects (#3)



#### Current Development Projects (#4)



# Current Development Projects (#5)



# Current Development Project (#6)



# Current Development Projects (#7)



## Current Development Projects (#9)



# Current Development Projects (#8)



# Current Development Projects (#10)



# Current Development Projects (#11)



# Current Development Projects (#12)



# Current Development Projects (#13)



# Current Development Projects (#14)



#### Current Development Projects (#15)



# Current Development Projects (#16)



Multi Modal Center \$2.4 million Opening TBD

# Current Development Projects (#17)



# Current Development Projects (#18)



Current Development Projects (#19)



# Current Development Projects (#20)



# Other Development Projects

- LM Restaurant Group
- 216 Expo Gallery
- Tarantelli's Ristorante Italiano
- Foxes Boxes
- Wake N Bake Donuts
- Bespoke Coffee & Dry Goods
- Tumbler Bay
- 3<sup>rd</sup> Street Bridge replacement
- Pythian Building
- Aluna Works
- Library park renovation
- Brooks Building bulkhead replacement



## Other Development Tr