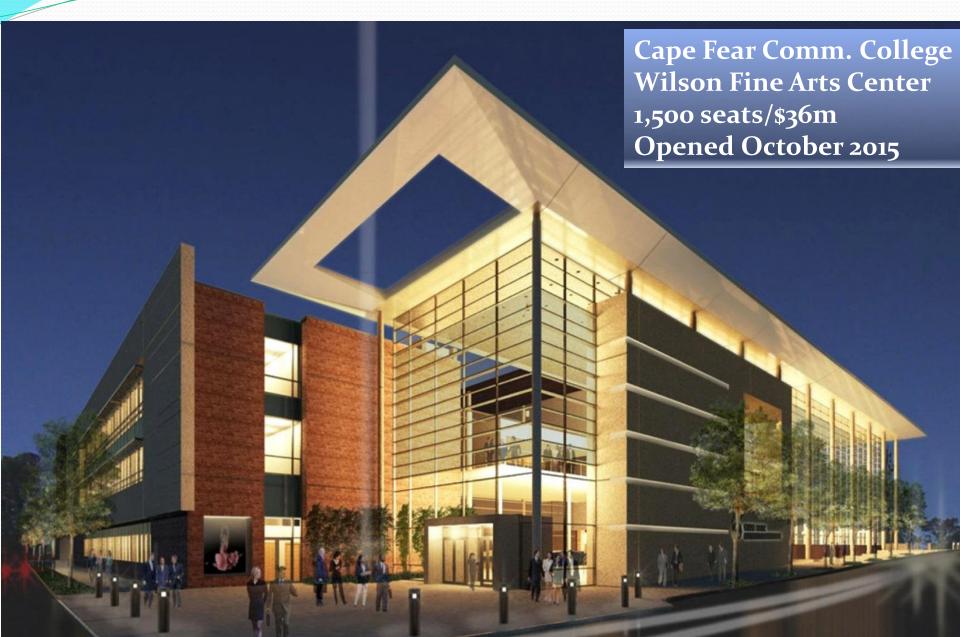

opment Projects Open, Underway or Announced

Since 2014

- #1 Courtyard by Marriott
- #2 CityBlock Apartments
- #3 Community College Fine Arts Center
- #4 101 North Third Office Building
- #5 County Administration Building
- #6 21 S. Front (NextGlass anchor tenant)
- #7 Riverwalk Extension
- #8 Farmin' on Front Grocery
- #9 North Waterfront Park
- #10 Sawmill Point Apartments
- #11 Riverfront Park Repair
- #12 Hampton Inn Hotel
- #13 Port City Marina & Restaurants
- #14 Embassy Suites Hotel
- #15 Riverplace (Water St. Deck Redevelop)
- #16 Multi-Modal Center (Phase 1)
- #17 Pier 33 Apartments
- #18 aLoft Hotel
- #19 Edward Teach Brewery
- #20 Conlon Pier

#### \$371,749,650+

# Current Development Projects (#1)



# Current Development Projects (#2)



# Current Development Projects (#3)



#### Current Development Projects (#4)



# Current Development Projects (#5)



# Current Development Project (#6)



# Current Development Projects (#7)



## Current Development Projects (#9)



# Current Development Projects (#8)



# Current Development Projects (#10)



# Current Development Projects (#11)



# Current Development Projects (#12)



# Current Development Projects (#13)



# Current Development Projects (#14)



#### Current Development Projects (#15)



# Current Development Projects (#16)



Multi Modal Center \$2.4 million Opening TBD

# Current Development Projects (#17)



# Current Development Projects (#18)



Current Development Projects (#19)



# Current Development Projects (#20)



# Other Development Projects

- LM Restaurant Group
- 216 Expo Gallery
- T