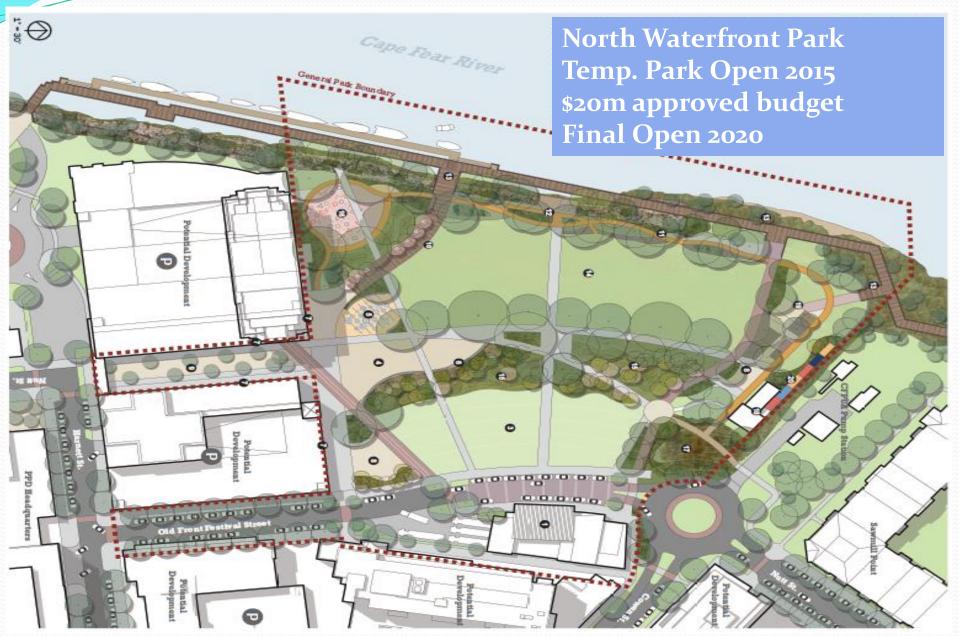

nt (NextGlass anchor tenant)
- #7 Riverwalk Extension
- #8 Farmin' on Front Grocery
- #9 North Waterfront Park
- #10 Sawmill Point Apartments
- #11 Riverfront Park Repair
- #12 Hampton Inn Hotel
- #13 Port City Marina & Restaurants
- #14 Embassy Suites Hotel
- #15 Riverplace (Water St. Deck Redevelop)
- #16 Multi-Modal Center (Phase 1)
- #17 Pier 33 Apartments
- #18 aLoft Hotel
- #19 Edward Teach Brewery
- #20 Conlon Pier

#### \$371,749,650+

# Current Development Projects (#1)



# Current Development Projects (#2)



# Current Development Projects (#3)



#### Current Development Projects (#4)



# Current Development Projects (#5)



# Current Development Project (#6)



# Current Development Projects (#7)



## Current Development Projects (#9)



# Current Development Projects (#8)



# Current Development Projects (#10)



# Current Development Projects (#11)



# Current Development Projects (#12)



# Current Development Projects (#13)



# Current Development Projects (#14)



#### Current Development Projects (#15)



# Current Development Projects (#16)



Multi Modal Center \$2.4 million Opening TBD

# Current Development Projects (#17)



# Current Development Projects (#18)



Current Development Projects (#19)



# Current Development Projects (#20)



# Other Development Projects

- LM Restaurant Group
- 216 Expo Gallery
- Tarantelli's Ristorante Italiano
- Foxes Boxes
- Wake N Bake Donuts
- Bespoke Coffee & Dry Goods
- Tumbler Bay
- 3<sup>rd</sup> Street Bridge replacement
- Pythian Building
- Aluna Works
- Library park renovation
- Brooks Building bulkhea