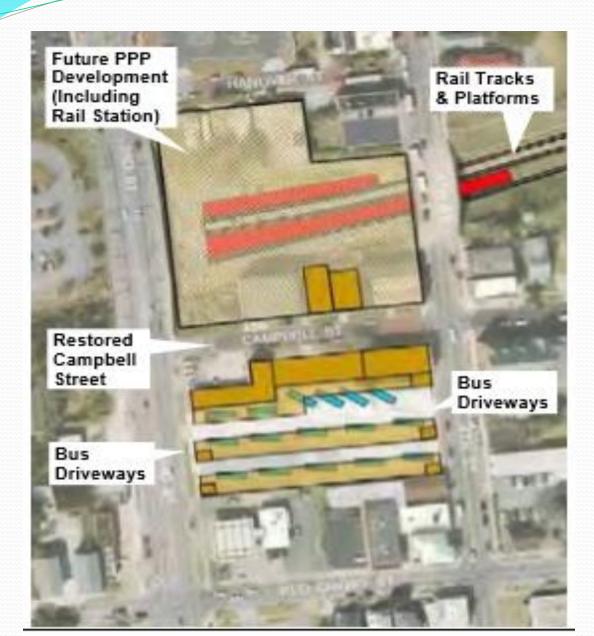

# Current Development Projects (#16)

Multi Modal Center \$2.4 million Opening TBD