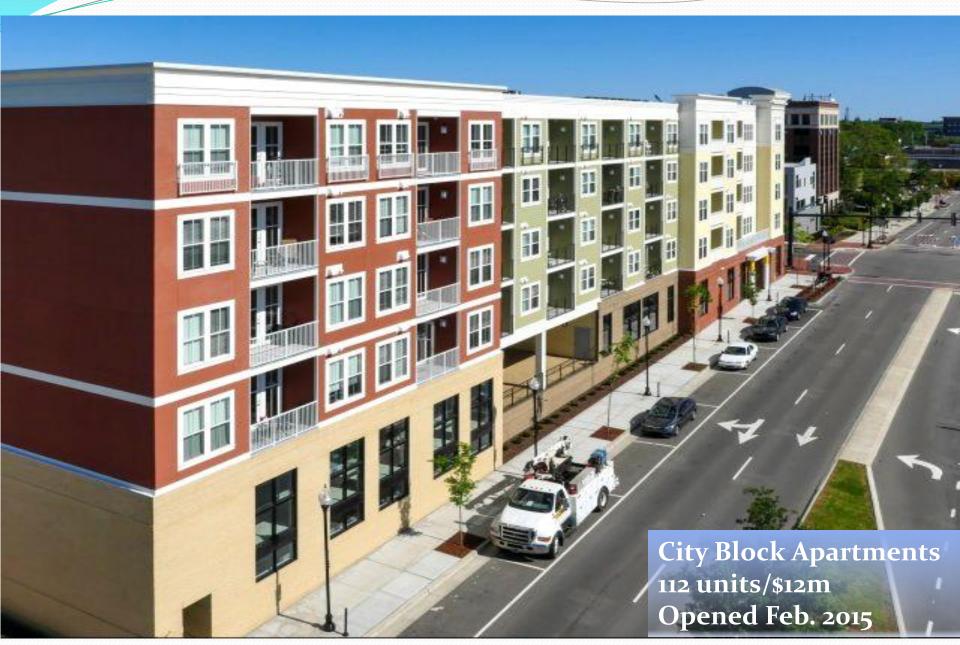

ew – January 2017





#### Large Development Projects Open, Underway or Announced

Since 2014

- #1 Courtyard by Marriott
- #2 CityBlock Apartments
- #3 Community College Fine Arts Center
- #4 101 North Third Office Building
- #5 County Administration Building
- #6 21 S. Front (NextGlass anchor tenant)
- #7 Riverwalk Extension
- #8 Farmin' on Front Grocery
- #9 North Waterfront Park
- #10 Sawmill Point Apartments
- #11 Riverfront Park Repair
- #12 Hampton Inn Hotel
- #13 Port City Marina & Restaurants
- #14 Embassy Suites Hotel
- #15 Riverplace (Water St. Deck Redevelop)
- #16 Multi-Modal Center (Phase 1)
- #17 Pier 33 Apartments
- #18 aLoft Hotel
- #19 Edward Teach Brewery
- #20 Conlon Pier

#### \$371,749,650+

# Current Development Projects (#1)



# Current Development Projects (#2)



# Current Development Projects (#3)



#### Current Development Projects (#4)



# Current Development Projects (#5)



# Current Development Project (#6)



# Current Development Projects (#7)



## Current Development Projects (#9)



# Current Development Projects (#8)



# Current Development Projects (#10)



# Current Development Projects (#11)



# Current Development Projects (#12)



# Current Development Projects (#13)



# Current Development Projects (#14)



#### Current Development Projects (#15)



# Current Development Projects (#16)



Multi Modal Center \$2.4 million Opening TBD

# Current Development Projects (#17)



# Current Development Projects (#18)



Current Development Projects (#19)



# Current Development Projects (#20)



# Other Development Projects

- LM