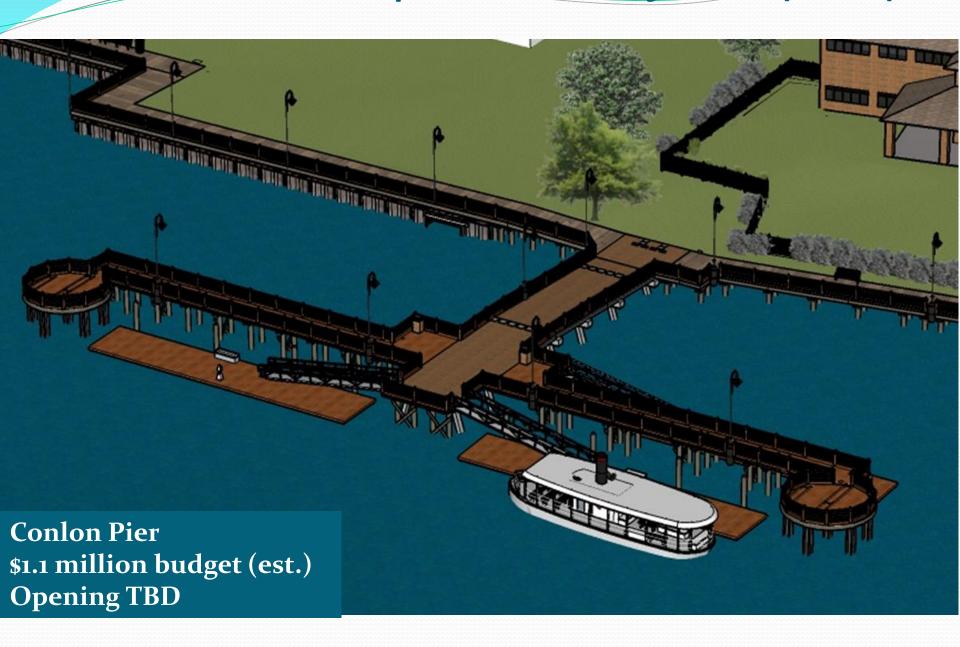

# Current Development Projects (#2)



# Current Development Projects (#3)



#### Current Development Projects (#4)



# Current Development Projects (#5)



# Current Development Project (#6)



# Current Development Projects (#7)



## Current Development Projects (#9)



# Current Development Projects (#8)



# Current Development Projects (#10)



# Current Development Projects (#11)



# Current Development Projects (#12)



# Current Development Projects (#13)



# Current Development Projects (#14)



#### Current Development Projects (#15)



# Current Development Projects (#16)



Multi Modal Center \$2.4 million Opening TBD

# Current Development Projects (#17)



# Current Development Projects (#18)



Current Development Projects (#19)



# Current Development Projects (#20)



# Other Development Projects

- LM Restaurant Group
- 216 Expo Gallery
- Tarantelli's Ristorante Italiano
- Foxes Boxes
- Wake N Bake Donuts
- Bespoke Coffee & Dry Goods
- Tumbler Bay
- 3<sup>rd</sup> Street Bridge replacement
- Pythian Building
- Aluna Works
- Library park renovation
- Brooks Building bulkhead replacement



## Other Development Trends: Boutiques

- Outdoor Equipped
- Spice Merchants
- Redix
- 5<sup>th</sup> & Castle (Meg Caswell)
- Art in Bloom
- Coastal Vibe
- A la Mode







#### Other Development Trends: Craft Brew

- Front Street Brewery
- Flytrap Brewing
- Ironclad Brewery
- Bombers Beverage Co.
- Palate Bottle Shop
- Waterline Brewery
- New Anthem Brewery
- Edward Teach Brewery (under construction)
- Pour House Tap Room (under construction)
- Prestige Brewing (a