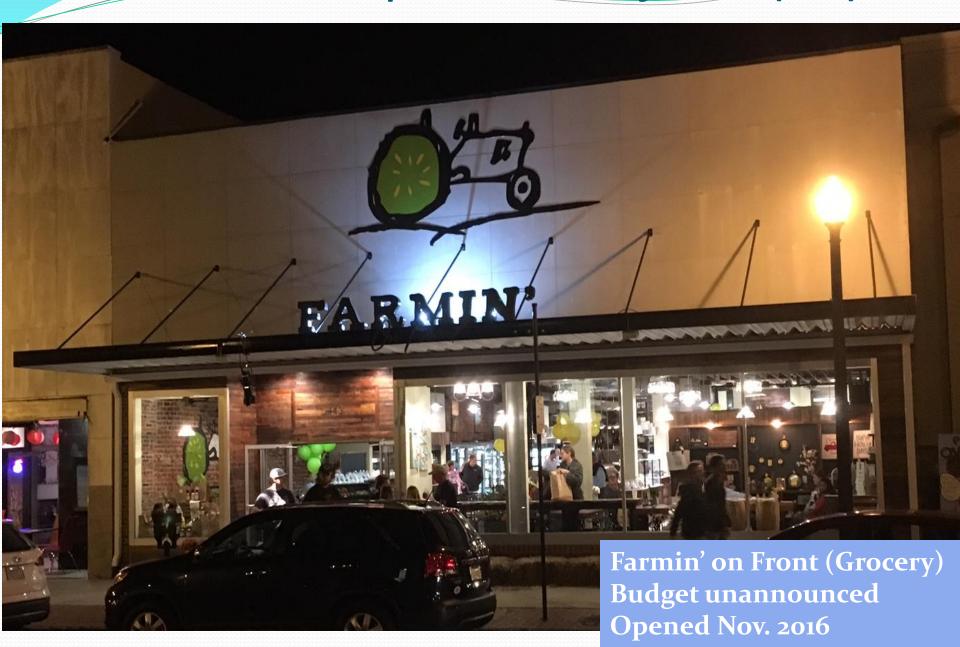

Administration Building
- #6 21 S. Front (NextGlass anchor tenant)
- #7 Riverwalk Extension
- #8 Farmin' on Front Grocery
- #9 North Waterfront Park
- #10 Sawmill Point Apartments
- #11 Riverfront Park Repair
- #12 Hampton Inn Hotel
- #13 Port City Marina & Restaurants
- #14 Embassy Suites Hotel
- #15 Riverplace (Water St. Deck Redevelop)
- #16 Multi-Modal Center (Phase 1)
- #17 Pier 33 Apartments
- #18 aLoft Hotel
- #19 Edward Teach Brewery
- #20 Conlon Pier

#### \$371,749,650+

# Current Development Projects (#1)



# Current Development Projects (#2)



# Current Development Projects (#3)



#### Current Development Projects (#4)



# Current Development Projects (#5)



# Current Development Project (#6)



# Current Development Projects (#7)



## Current Development Projects (#9)



# Current Development Projects (#8)



# Current Development Projects (#10)



# Current Development Projects (#11)



# Current Development Projects (#12)



# Current Development Projects (#13)



# Current Development Projects (#14)



#### Current Development Projects (#15)



# Current Development Projects (#16)



Multi Modal Center \$2.4 million Opening TBD

# Current Development Projects (#17)



# Current Development Projects (#18)



Current Development Projects (#19)



# Current Development Projects (#20)



# Other Development Projects

- LM Restaurant Group
- 216 Expo Gallery
- Tarantelli's Ristorante Italiano
- Foxes Boxes
- Wake N Bake Donuts
- Bespoke Coffee & Dry Goods
- Tumbler Bay
- 3<sup>rd</sup> Street Bridge replacement
- Pythian Building
- Aluna Works
- Library pa