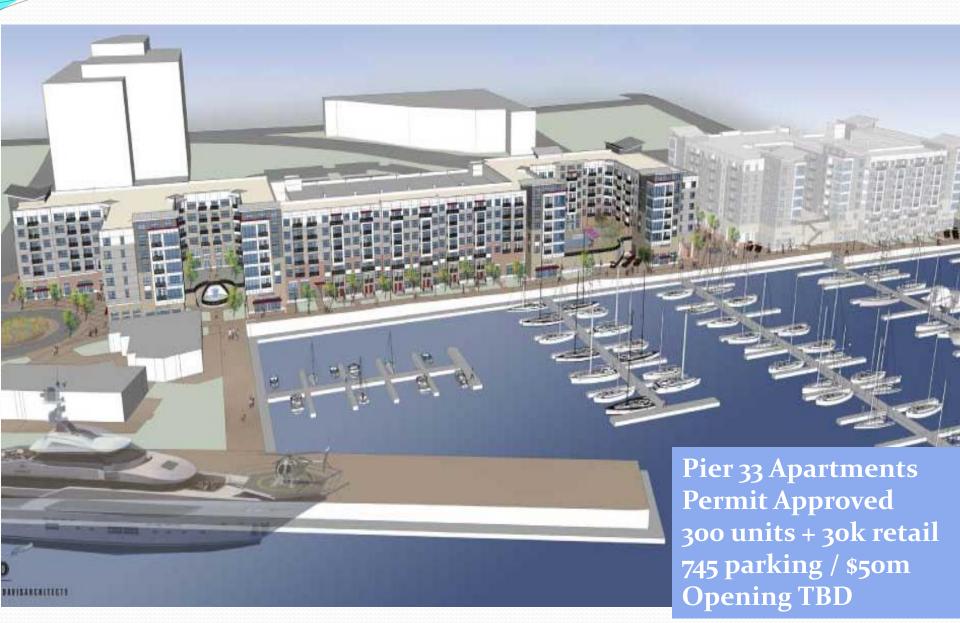

aLoft Hotel
- #19 Edward Teach Brewery
- #20 Conlon Pier

#### \$371,749,650+

# Current Development Projects (#1)



# Current Development Projects (#2)



# Current Development Projects (#3)



#### Current Development Projects (#4)



# Current Development Projects (#5)



# Current Development Project (#6)



# Current Development Projects (#7)



## Current Development Projects (#9)



# Current Development Projects (#8)



# Current Development Projects (#10)



# Current Development Projects (#11)



# Current Development Projects (#12)



# Current Development Projects (#13)



# Current Development Projects (#14)



#### Current Development Projects (#15)



# Current Development Projects (#16)



Multi Modal Center \$2.4 million Opening TBD

# Current Development Projects (#17)



# Current Development Projects (#18)



Current Development Projects (#19)



# Current Development Projects (#20)



# Other Development Projects

- LM Restaurant Group
- 216 Expo Gallery
- Tarantelli's Ristorante Italiano
- Foxes Boxes
- Wake N Bake Donuts
- Bespoke Coffee & Dry Goods
- Tumbler Bay
- 3<sup>rd</sup> Street Bridge replacement
- Pythian Building
- Aluna Works
- Library park renovation
- Brooks Building bulkhead replacement



## Other Development Trends: Boutiques

- Outdoor Equipped
- Spice Merchants
- Redix
- 5<sup>th</sup> & Castle (Meg Caswell)
- Art in Bloom
- Coastal Vibe
- A la Mode







#### Other Development Trends: Craft Brew

- Front Street Brewery
- Flytrap Brewing
- Ironclad Brewery
- Bombers Beverage Co.
- Palate Bottle Shop
- Waterline Brewery
- New Anthe