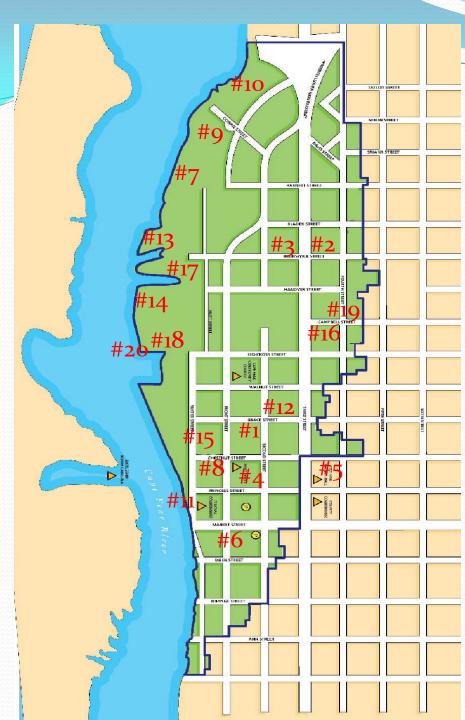

#### Large Development Projects Open, Underway or Announced

Since 2014

- #1 Courtyard by Marriott
- #2 CityBlock Apartments
- #3 Community College Fine Arts Center
- #4 101 North Third Office Building
- #5 County Administration Building
- #6 21 S. Front (NextGlass anchor tenant)
- #7 Riverwalk Extension
- #8 Farmin' on Front Grocery
- #9 North Waterfront Park
- #10 Sawmill Point Apartments
- #11 Riverfront Park Repair
- #12 Hampton Inn Hotel
- #13 Port City Marina & Restaurants
- #14 Embassy Suites Hotel
- #15 Riverplace (Water St. Deck Redevelop)
- #16 Multi-Modal Center (Phase 1)
- #17 Pier 33 Apartments
- #18 aLoft Hotel
- #19 Edward Teach Brewery
- #20 Conlon Pier