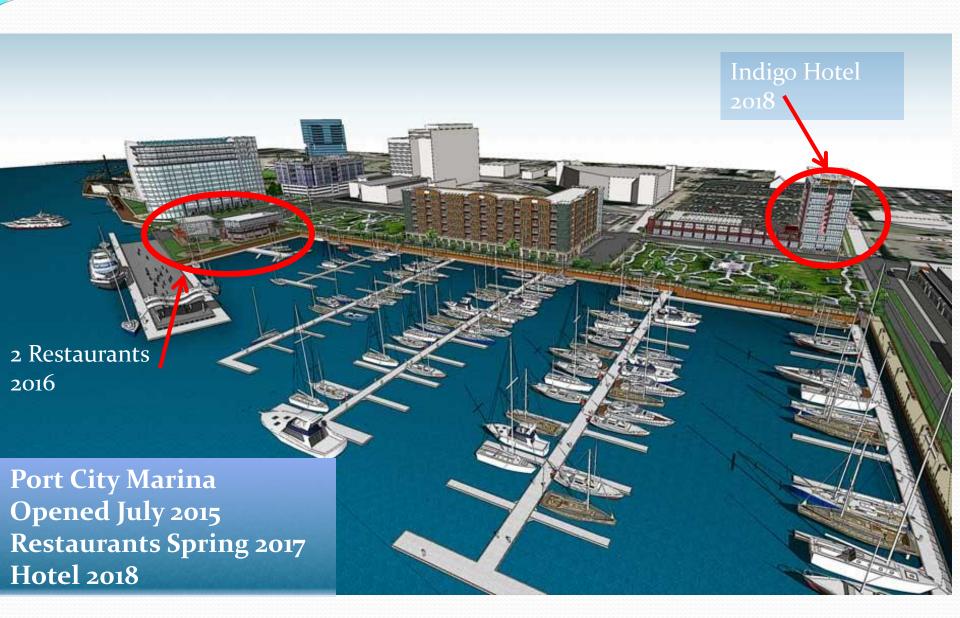

ark Repair
- #12 Hampton Inn Hotel
- #13 Port City Marina & Restaurants
- #14 Embassy Suites Hotel
- #15 Riverplace (Water St. Deck Redevelop)
- #16 Multi-Modal Center (Phase 1)
- #17 Pier 33 Apartments
- #18 aLoft Hotel
- #19 Edward Teach Brewery
- #20 Conlon Pier

#### \$371,749,650+

# Current Development Projects (#1)



# Current Development Projects (#2)



# Current Development Projects (#3)



#### Current Development Projects (#4)



# Current Development Projects (#5)



# Current Development Project (#6)



# Current Development Projects (#7)



## Current Development Projects (#9)



# Current Development Projects (#8)



# Current Development Projects (#10)



# Current Development Projects (#11)



# Current Development Projects (#12)



# Current Development Projects (#13)



# Current Development Projects (#14)



#### Current Development Projects (#15)



# Current Development Projects (#16)



Multi Modal Center \$2.4 million Opening TBD

# Current Development Projects (#17)



# Current Development Projects (#18)



Current Development Projects (#19)



# Current Development Projects (#20)



# Other Development Projects

- LM Restaurant Group
- 216 Expo Gallery
- Tarantelli's Ristorante Italiano
- Foxes Boxes
- Wake N Bake Donuts
- Bespoke Coffee & Dry Goods
- Tumbler Bay
- 3<sup>rd</sup> Street Bridge replacement
- Pythian Building
- Aluna Works
- Library park renovation
- Brooks Building bulkhead replacement



## Other Development Trends: Boutiques

- Outdoor Equipped
- Spice Merchants
- Redix
- 5<sup>th</sup> & Castle (Meg Caswell)
- Art in Bloom
- C