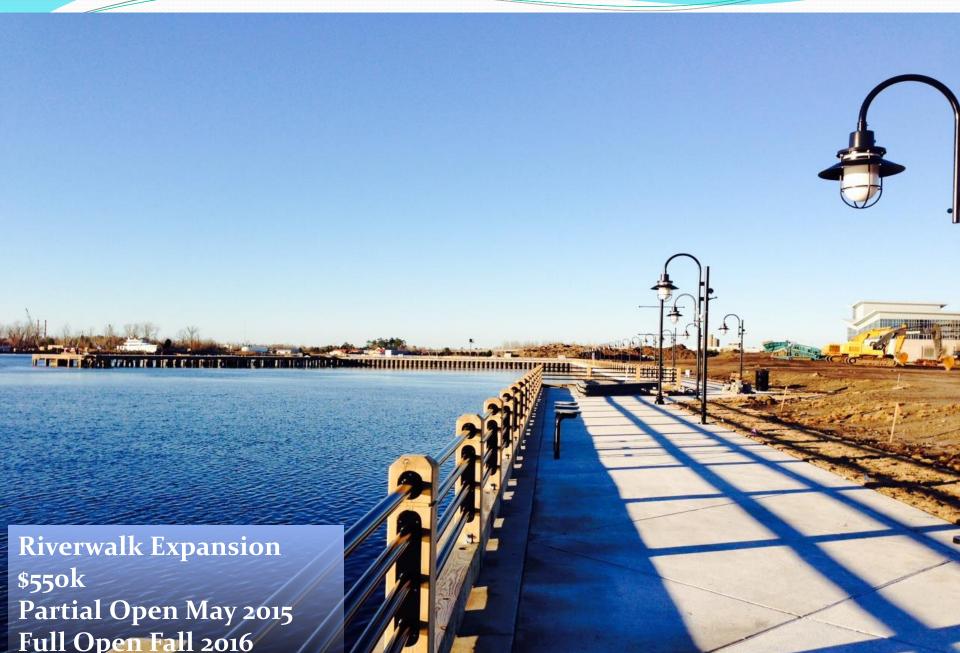

North Third Office Building
- #5 County Administration Building
- #6 21 S. Front (NextGlass anchor tenant)
- #7 Riverwalk Extension
- #8 Farmin' on Front Grocery
- #9 North Waterfront Park
- #10 Sawmill Point Apartments
- #11 Riverfront Park Repair
- #12 Hampton Inn Hotel
- #13 Port City Marina & Restaurants
- #14 Embassy Suites Hotel
- #15 Riverplace (Water St. Deck Redevelop)
- #16 Multi-Modal Center (Phase 1)
- #17 Pier 33 Apartments
- #18 aLoft Hotel
- #19 Edward Teach Brewery
- #20 Conlon Pier

#### \$371,749,650+

# Current Development Projects (#1)



# Current Development Projects (#2)



# Current Development Projects (#3)



#### Current Development Projects (#4)



# Current Development Projects (#5)



# Current Development Project (#6)



# Current Development Projects (#7)



## Current Development Projects (#9)



# Current Development Projects (#8)



# Current Development Projects (#10)



# Current Development Projects (#11)



# Current Development Projects (#12)



# Current Development Projects (#13)



# Current Development Projects (#14)



#### Current Development Projects (#15)



# Current Development Projects (#16)



Multi Modal Center \$2.4 million Opening TBD

# Current Development Projects (#17)



# Current Development Projects (#18)



Current Development Projects (#19)



# Current Development Projects (#20)



# Other Development Projects

- LM Restaurant Group
- 216 Expo Gallery
- Tarantelli's Ristorante Italiano
- Foxes Boxes
- Wake N Bake Donuts
- Bespoke Coffee & Dry Goods
- Tumbler Bay
- 3<sup>rd</sup> Street Bridge replacement
- Pyt